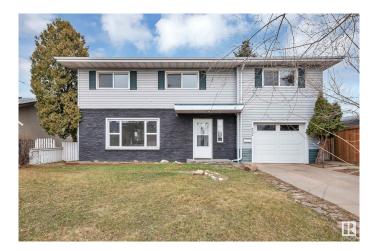

### \$399,900

4 Bedroom, 2.00 Bathroom, 1,911 sqft Single Family on 0.00 Acres

Glengarry, Edmonton, AB

Check out this Unique 1910 Sq Ft 4 bedroom 2 Story home in the heart of Glengarry. This home features redone kitchen, Large living and Dining rooms plus a main floor laundry and a 3 piece bath. Upper level features a SECOND KITCHEN, 3/4 large bedrooms or 1 bedroom can be an second living room, 5 piece bath with room for a stackable laundry. Upgrades features fresh paint, vinyl siding on the front and much much more. Attached single heated garage, Parking/RV Parking from alley with potential for 2 car garage. Fantastic location across the street from Glengarry Elementary School, and walking distance to junior and High Schools, Northgate Mall and Northgate transit Center The **BASEMENTLESS** Home has endless possibilities

Built in 1962

## **Exterior**

Exterior Wood, Stucco, Vinyl

Exterior Features Fenced, Landscaped, Playground Nearby, Public Transportation,

Schools, Shopping Nearby

Roof Asphalt Shingles

Construction Wood, Stucco, Vinyl Foundation Concrete Perimeter