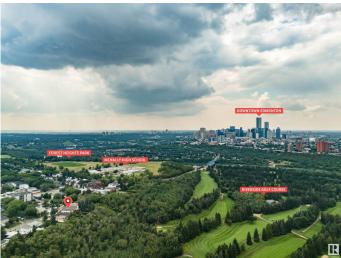

#### \$875,000

5 Bedroom, 3.50 Bathroom, 2,388 sqft Single Family on 0.00 Acres

Forest Heights (Edmonton), Edmonton, AB

LOCATION, location, location. RIVER VALLEY views & the downtown skyline. Located in the desirable community of Forest Heights on Rowland Road, this 5 bedroom 3.5 bathroom home is sure to please. This home has two decks that look onto the river valley & two staircases inside one on each end of the home. The main floor has a kitchen nook, a galley kitchen, a bedroom/office, a large dining room, & a living room with a spectacular VIEW. The upstairs has a family room with more great views, 2 good sized bedrooms, a large primary bedroom with a walk in closet & a 2 piece bathroom. The basement has another bedroom, recreational space, laundry area & storage. The oversized garage has lots of storage space 11'.2" x 23'.10" Minutes to downtown, shopping, schools, transportation, golf, walking trails of the river valley. Don't miss out on this fabulous opportunity.