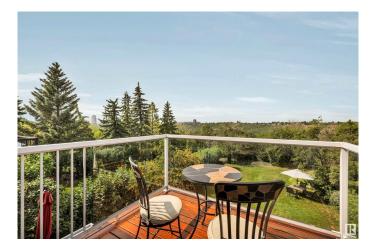

#### \$875,000

5 Bedroom, 3.50 Bathroom, 2,388 sqft Single Family on 0.00 Acres

Forest Heights (Edmonton), Edmonton, AB

LOCATION, location, location. RIVER VALLEY views & the downtown skyline. Located in the desirable community of Forest Heights on Rowland Road, this 5 bedroom 3.5 bathroom home is sure to please. This home has two decks that look onto the river valley & two staircases inside one on each end of the home. The main floor has a kitchen nook, a galley kitchen, a bedroom/office, a large dining room, & a living room with a spectacular VIEW. The upstairs has a family room with more great views, 2 good sized bedrooms, a large primary bedroom with a walk in closet & a 2 piece bathroom. The basement has another bedroom, recreational space, laundry area & storage. The oversized garage has lots of storage space 11'.2" x 23'.10" Minutes to downtown, shopping, schools, transportation, golf, walking trails of the river valley. Don't miss out on this fabulous opportunity.