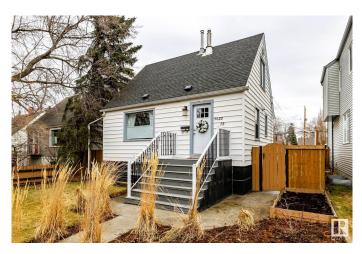

# \$495,000 - 9622 72 Avenue, Edmonton

MLS® #E4430228

#### \$495,000

3 Bedroom, 1.50 Bathroom, 1,013 sqft Single Family on 0.00 Acres

Ritchie, Edmonton, AB

CHARMING & FULL OF CHARACTER, this delightful 1.5-storey home is a true find with fantastic street appeal! Nestled in the heart of Ritchie, this cozy, updated home offers 1600 sqft of living space with 3 bedrooms & 1.5 bathrooms. Main floor features a warm & inviting living room, a beautifully reno'd kitchen with full appliances, including a new stove (2024) & dishwasher (2023), a primary bedroom (currently used as a dining room) & an updated 4pc bathroom. Upstairs, you'll find two generously-sized bdrms. The fully finished bsmt offers a large rec room, 2pc bathroom, laundry, HE furnace, HWT (2023), along with plenty of storage space. Many updates over the years, including newer siding, shingles, composite steps & decking. Outside, you'll love the expansive backyard, complete with plenty of concrete work, a 21x19 garage with a single garage door & a greenhouse attached. Located just minutes from the vibrant Ritchie Market, Mill Creek trail system, and Whyte Avenue's shops & cafes! MOVE IN READY!