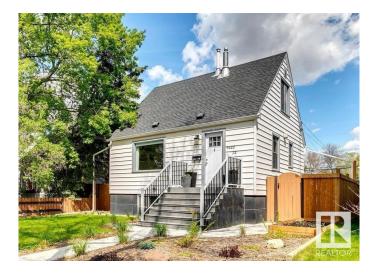

#### \$495,000

3 Bedroom, 1.50 Bathroom, 1,013 sqft Single Family on 0.00 Acres

Ritchie, Edmonton, AB

CHARMING & FULL OF CHARACTER, this delightful 1.5-storey home is a true find with fantastic street appeal! Nestled in the heart of Ritchie, this cozy, updated home offers 1600 sqft of living space with 3 bedrooms & 1.5 bathrooms. Main floor features a warm & inviting living room, a beautifully reno'd kitchen with full appliances, including a new stove (2024) & dishwasher (2023), a primary bedroom (currently used as a dining room) & an updated 4pc bathroom. Upstairs, you'll find two generously-sized bdrms. The fully finished bsmt offers a large rec room, 2pc bathroom, laundry, HE furnace, HWT (2023), along with plenty of storage space. Many updates over the years, including newer siding, shingles, composite steps & decking. Outside, you'll love the expansive backyard, complete with plenty of concrete work, a 21x19 garage with a single garage door & a greenhouse attached. Located just minutes from the vibrant Ritchie Market, Mill Creek trail system, and Whyte Avenue's shops & cafes! MOVE IN READY!