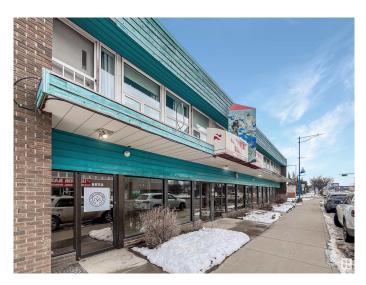

# \$895,000 - 6815 104 Street, Edmonton

MLS® #E4430194

#### \$895,000

0 Bedroom, 0.00 Bathroom, Industrial on 0.00 Acres

Strathcona Junction, Edmonton, AB

Located on Calgary Trail, this high-visibility location enhances your brand and draws the attention to your business that you deserve. Features: 14' ceilings, an open concept layout, and two 10' x 12' overhead doors for easy access. Exclusive use parking at the rear appropriate for 4-5 vehicles, and street parking is available at the front of the building and on the sides of the block. There is also supplemental rental income from the 774 SF tenant upstairs, who has performed beautiful improvements to the space. There is an additional 987 SF unit on the second floor, available for extra storage or rental potential.