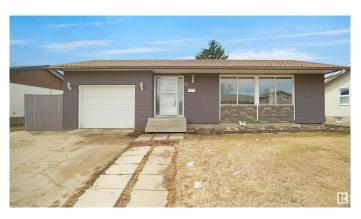

#### \$379,900

3 Bedroom, 3.00 Bathroom, 1,382 sqft Single Family on 0.00 Acres

Homesteader, Edmonton, AB

Welcome to this larger then average bungalow located in the heart of Homesteader and just steps to all levels of schooling and amenities. This home has plenty of living space that's perfect for a first time buyer or a larger family. The main floor features 3 bedrooms, 2 baths, a large L shaped living room, kitchen, and sun room. The fully finished, open-concept, basement adds even more living space with a large family room that's perfect perfect for entertaining. There is also 4th bedroom and a large laundry/storage room. The large backyard is perfect for your little ones to play in. This home has easy access to the Yellowhead Trail and 50th street.

### **Exterior**

Exterior Wood, Brick, Vinyl

Exterior Features Golf Nearby, Park/Reserve, Playground Nearby, Public Swimming Pool,

Public Transportation, Schools, Shopping Nearby, See Remarks

Roof Asphalt Shingles