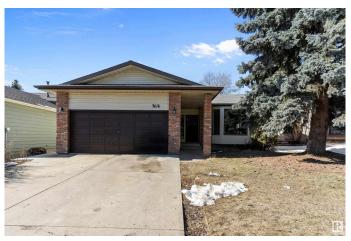

#### \$499,000

5 Bedroom, 3.00 Bathroom, 1,506 sqft Single Family on 0.00 Acres

Hillview, Edmonton, AB

Welcome to this stunning bungalow nested on a quite street in a sought after neighborhood of Hillview, offering both comfort and convenience. This property features 3+2 bedrooms, 3 full bathrooms, and endless possibilities for a growing family or savvy investor. It has basement with newly built second kitchen ,separate laundry and side entrance . House comes with double attached oversized garage and extended driveway .Walking distance to schools, amenities and parks .Don't miss this rare opportunity !Whether you are searching for a spacious family home or looking to offset your mortgage with a basement rental, this property offers incredible value

#### **Essential Information**

MLS® # E4429988 Price \$499,000

Bedrooms 5

Bathrooms 3.00

Full Baths 3

Square Footage 1,506

Acres 0.00

Type Single Family