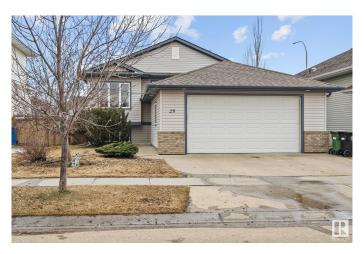

### \$550,000

4 Bedroom, 3.00 Bathroom, 1,263 sqft Single Family on 0.00 Acres

Windrose, Leduc, AB

Designed with comfort and style in mind, this expansive 2005 bi-level is the perfect retreat for a growing family. Offering 4 spacious bedrooms (2 up, 2 down) and 3 full baths, it's crafted for both function and ease of living. Recent upgrades include a brand new furnace and hot water tank (2024), plus central A/C (2021) for year-round comfort. The bright U-shaped kitchen features a massive pantry and a sunlit dining area with access to a west-facing deckâ€"ideal for summer barbecues. The main floor living room with gas fireplace invites cozy gatherings, while the fully finished lower level boasts a generous rec room with a second fireplace. A 23x28 heated garage provides endless space for projects or storage. The fully fenced yard adds privacy and space to roam. Ideally located near schools, shopping, trails, and the golf course with quick access to Hwy 2 and the airportâ€" lifestyle and location await!

### **Essential Information**

| MLS® #     | E4429773  |
|------------|-----------|
| Price      | \$550,000 |
| Bedrooms   | 4         |
| Bathrooms  | 3.00      |
| Full Baths | 3         |

| Square Footage | 1,263                  |
|----------------|------------------------|
| Acres          | 0.00                   |
| Year Built     | 2005                   |
| Туре           | Single Family          |
| Sub-Type       | Detached Single Family |
| Style          | Bi-Level               |
| Status         | Active                 |
|                |                        |