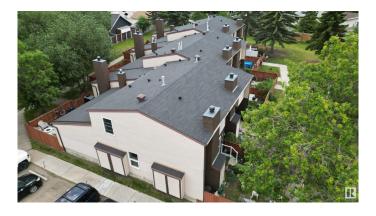

#### **Exterior**

Exterior Wood, Stucco

Exterior Features Fenced, Landscaped, Playground Nearby, Public Transportation,

Schools, Shopping Nearby

Roof Asphalt Shingles

Construction Wood, Stucco

Foundation Concrete Perimeter