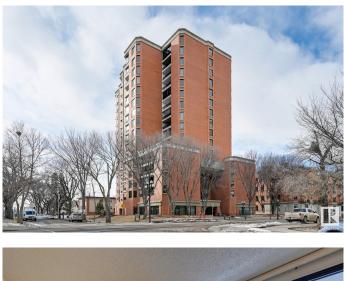

## \$125,000 - 203 11503 100 Avenue, Edmonton

MLS® #E4429498

## \$125,000

1 Bedroom, 1.00 Bathroom, 484 sqft Condo / Townhouse on 0.00 Acres

Wîhkwêntôwin, Edmonton, AB

TREELINE VIEWS from this RENOVATED BRIGHT studio suite in the majestic, iconic LEMARCHAND TOWER conveniently located steps away from the river valley walking/biking trails, restaurants, coffee shops & quick access to the U of A, Brewery District & Ice District. Open layout with an upgraded kitchen with white cabinetry and an eating bar. Newer vinyl plank flooring throughout. 4 piece main bathroom. Good size balcony with an east exposure. Included is the stove, fridge, washer, dryer and A/C. Titled underground parking #247 on P2. LeMarchand has a guest suite & a renovated social room with a patio. A perfect executive condo! Shows very well!

Built in 1980