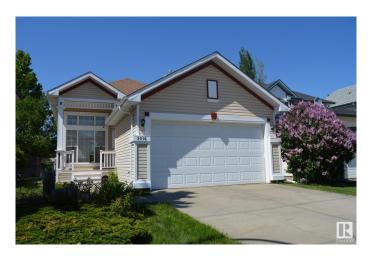

### \$484,000

4 Bedroom, 3.00 Bathroom, 1,107 sqft Single Family on 0.00 Acres

Larkspur, Edmonton, AB

Former Jayman show home in the sought after community of Larkspur! This well-maintained bi-level with insulated double attached garage offers over 2,000 sq. ft. of bright and inviting living space with 4 bedrooms, 3 full baths, and a fully finished basementâ€"perfect for growing families or those who love to entertain. Recent updates provide peace of mind, including a newer high efficiency furnace (2019), deck (2021), shingles (2018), and updated plumbing (2022 â€" no Poly-B). Ideally located just minutes from schools, parks, shopping plazas, and with quick access to Whitemud Freeway. A fantastic opportunity to own a move-in-ready home in a prime location!

#### **Exterior**

Exterior Wood, Vinyl

Exterior Features Fenced, Landscaped, Playground Nearby, Public Transportation,

Schools, Shopping Nearby

Roof Asphalt Shingles

Construction Wood, Vinyl

Foundation Concrete Perimeter