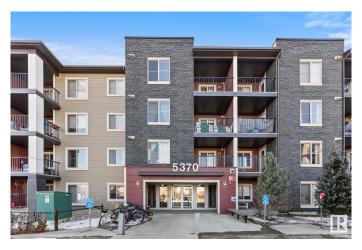

# \$179,900 - 315 5370 Chappelle Road, Edmonton

MLS® #E4428917

#### \$179,900

2 Bedroom, 1.00 Bathroom, 693 sqft Condo / Townhouse on 0.00 Acres

Chappelle Area, Edmonton, AB

Welcome to this upgraded 2 bedroom, 1 bathroom corner unit on the third floor in the desirable community of Chappelle! This west facing condo is filled with natural light and features a spacious balcony, perfect for enjoying sunsets. Inside, you'll find a sleek kitchen with a stainless steel appliance package, builder-upgraded tile and backsplash, and the convenience of in-suite laundry. The unit is also roughed in for air conditioning. Enjoy the comfort of an underground parking stall, while having easy access to major highways, shopping, parks, and amenities. A fantastic opportunity for first-time buyers, investors, or those looking to downsize!