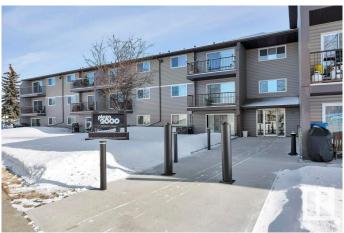

# \$100,000

1 Bedroom, 1.00 Bathroom, 636 sqft Condo / Townhouse on 0.00 Acres

Caernarvon, Edmonton, AB

Attention First time home buyers or Investors!!!! Don't miss your chance to own this 636 sq.ft. 2nd floor one bedroom in the well-cared for "Plaza 2000" 18 + condo complex! This unit boasts: upgraded bright-white galley kitchen, dining area, a bright and spacious living room which opens onto a west-facing balcony, a massive bedroom, and 4pc bathroom with extra cabinetry. Building has newer patio door, roof, in-unit storage room, same floor laundry, and an assigned and powered parking stall. All utilities included in the low condo fee. Nearby: Save-On-Foods, Shoppers, Tim's, YMCA, schools, and public transport. MOVE IN **READY & QUICK POSSESSION!** 

# **Exterior**

Exterior Wood, Vinyl

Exterior Features Flat Site, Park/Reserve, Playground Nearby, Public Swimming Pool,

Public Transportation, Schools, Shopping Nearby

Roof Asphalt Shingles

Construction Wood, Vinyl