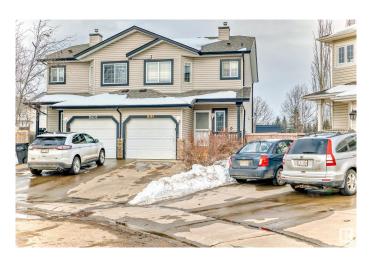

# \$379,999 - 11404 169 Avenue, Edmonton

MLS® #E4428810

## \$379.999

3 Bedroom, 3.00 Bathroom, 1,222 sqft Single Family on 0.00 Acres

Canossa, Edmonton, AB

Welcome to this stunning 3-bedroom, 3-bathroom half duplex in the desirable Canossa community. Set on a spacious private lot backing onto a park, this home is nestled in a quiet cul-de-sac. Enjoy an open-concept design with a well-appointed kitchen featuring ample storage and counter spaceâ€"ideal for entertaining. Step outside to your own outdoor oasis, complete with a large deck, raised fire pit, and professionally landscaped backyard. Upstairs, the oversized master bedroom offers a 4-piece ensuite, with two additional bedrooms and a second 4-piece bath. The fully finished basement includes a spacious family room and a 3-piece bath. Close to the Edmonton Military Garrison, public transit, shopping, schools, and the Anthony Henday, this home is perfect for a growing family

## **Community Information**

Address 11404 169 Avenue

Area Edmonton
Subdivision Canossa

City Edmonton
County ALBERTA

Province AB

Postal Code T5X 6G7