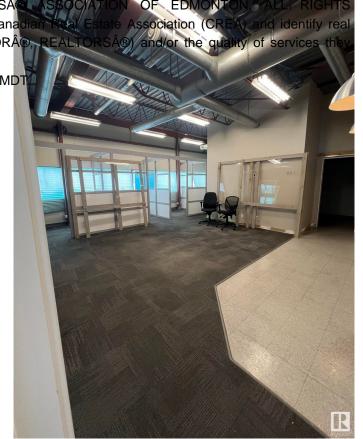

### \$0

0 Bedroom, 0.00 Bathroom, Retail on 0.00 Acres

Steinhauer, Edmonton, AB

Second Floor corner unit consisting of 2133 Square Feet. Bathroom in unit. Currently features multiple offices and open spaces. Located in a major shopping center with great exposure. 150 parking stalls. Mall is surrounded by residential neighbourhoods in a strategic location.