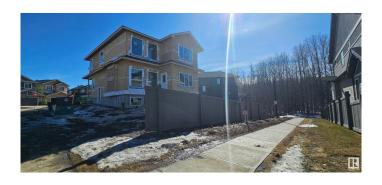

#### \$769.900

4 Bedroom, 3.00 Bathroom, 2,406 sqft Single Family on 0.00 Acres

Hawks Ridge, Edmonton, AB

Brand new build 2406 Sq Ft 2 storey home on a corner lot with a private and amazing location backing a quiet walking path, treeline and protected green space. This home has a open concept with 4 bedrooms upstairs with a beautiful ensuite bath with tub and enclosed modern glass shower and second floor laundry and also a large bonus room overlooking a modern concept main floor with high ceilings and modern finishing's. The home also features a SEPERATE SIDE ENTRANCE to basement with potential for a legal secondary suite. The main floor also has a office/Den area and a beautiful kitchen area with a extra butlers pantry/spice kitchen and large mud room off the back garage door and a full bath on the main. This home is amazing and provides perfect spaces for a growing family.

# **Exterior**

Exterior Wood, Vinyl

Exterior Features Cul-De-Sac, See Remarks

Roof Asphalt Shingles

Construction Wood, Vinyl

Foundation Concrete Perimeter