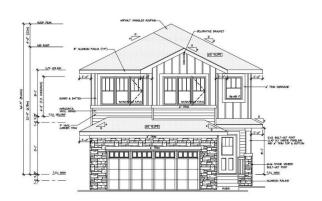

#### \$769.900

4 Bedroom, 3.00 Bathroom, 2,406 sqft Single Family on 0.00 Acres

Hawks Ridge, Edmonton, AB

Brand new build 2406 Sq Ft 2 storey home on a corner lot with a private and amazing location backing a quiet walking path, treeline and protected green space. This home has a open concept with 4 bedrooms upstairs with a beautiful ensuite bath with tub and enclosed modern glass shower and second floor laundry and also a large bonus room overlooking a modern concept main floor with high ceilings and modern finishing's. The home also features a SEPERATE SIDE ENTRANCE to basement with potential for a legal secondary suite. The main floor also has a office/Den area and a beautiful kitchen area with a extra butlers pantry/spice kitchen and large mud room off the back garage door and a full bath on the main. This home is amazing and provides perfect spaces for a growing family.

# **Exterior**

Exterior Wood, Vinyl

Exterior Features Cul-De-Sac, See Remarks

Roof Asphalt Shingles

Construction Wood, Vinyl

Foundation Concrete Perimeter