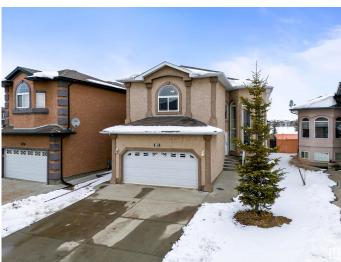

#### \$749,900

7 Bedroom, 4.00 Bathroom, 2,687 sqft Single Family on 0.00 Acres

Silver Berry, Edmonton, AB

Located in the desirable Silverberry community, this spacious home offers 7 bedrooms and 4 bathrooms, making it ideal for large families or those seeking rental potential. The main floor features a bright and open layout with two Living areas a modern kitchen, dining area, and a bedroom perfect for office space. The upper floor includes a cozy loft area, 3 well-sized bedrooms with a large 4-piece ensuite and 2 walk-in closets in the primary bedroom. The FULLY FINISHED **BASEMENT** includes a Separate Entrance, 3 bed-1 bath suite complete with its own kitchen and laundry, perfect for extended family. Additional features include a backyard, double attached garage, and a prime location close to parks, schools, shopping, and public transit. This home offers both comfort and flexibility for a variety of living arrangements. Don't miss out!

### Exterior

| Exterior          | Wood, Stucco                                                               |
|-------------------|----------------------------------------------------------------------------|
| Exterior Features | Backs Onto Park/Trees, Fenced, Playground Nearby, Schools, Shopping Nearby |
| Roof              | Asphalt Shingles                                                           |
| Construction      | Wood, Stucco                                                               |
| Foundation        | Concrete Perimeter                                                         |