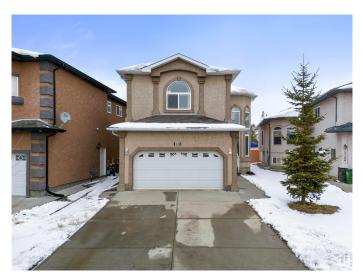

#### \$749,900

7 Bedroom, 4.00 Bathroom, 2,687 sqft Single Family on 0.00 Acres

Silver Berry, Edmonton, AB

Located in the desirable Silverberry community, this spacious home offers 7 bedrooms and 4 bathrooms, making it ideal for large families or those seeking rental potential. The main floor features a bright and open layout with two Living areas a modern kitchen, dining area, and a bedroom perfect for office space. The upper floor includes a cozy loft area, 3 well-sized bedrooms with a large 4-piece ensuite and 2 walk-in closets in the primary bedroom. The FULLY FINISHED **BASEMENT** includes a Separate Entrance, 3 bed-1 bath suite complete with its own kitchen and laundry, perfect for extended family. Additional features include a backyard, double attached garage, and a prime location close to parks, schools, shopping, and public transit. This home offers both comfort and flexibility for a variety of living arrangements. Don't miss out!

### Exterior

| Exterior          | Wood, Stucco                                                               |
|-------------------|----------------------------------------------------------------------------|
| Exterior Features | Backs Onto Park/Trees, Fenced, Playground Nearby, Schools, Shopping Nearby |
| Roof              | Asphalt Shingles                                                           |
| Construction      | Wood, Stucco                                                               |
| Foundation        | Concrete Perimeter                                                         |