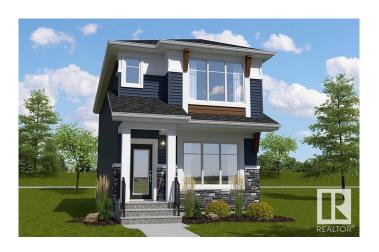

## \$499,900

3 Bedroom, 2.50 Bathroom, 1,537 sqft Single Family on 0.00 Acres

The Uplands, Edmonton, AB

The Flex-z is a spacious 1,537 square foot single-family home offering 3 bedrooms, a bonus room, 2.5 bathrooms, and 9-foot ceilings on the main floor. Upon entering, you'II find a foyer with a closet that leads into the expansive great room and continues to the kitchen, which features an island and a walk-in pantry. At the back of the home, there's a convenient storage closet and a private half bath. Upstairs, you'II find a laundry closet, two bedrooms, and a main bathroom, along with a central bonus room. The primary bedroom boasts a walk-in closet and an ensuite bathroom with a window, allowing for plenty of natural light. Additionally, the home features a side entrance, offering potential for future basement development.

#### **Exterior**

Exterior Wood, Stone, Vinyl

Exterior Features See Remarks

Roof Asphalt Shingles

Construction Wood, Stone, Vinyl

Foundation Concrete Perimeter