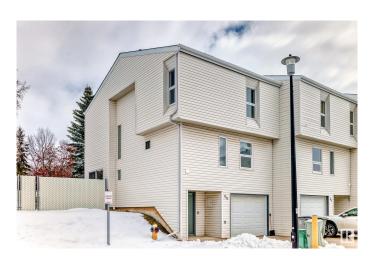

## \$259,000

3 Bedroom, 2.00 Bathroom, 1,480 sqft Condo / Townhouse on 0.00 Acres

Leduc Estates, Leduc, AB

This great value townhouse in Leduc Estates with attached single garage is perfect for first-time home buyers! With low condo fees of just \$344.84 / month, including water and sewer, this 4-level split home is a perfect opportunity. The open living and dining area features a newer electric fireplace and flows seamlessly to a large deck through patio doors, leading to a chain-link fenced yard, backing a greenspace. Key updates include a furnace, hot water tank, washer, and stoveâ€"all less than five years old. Upstairs, you'II find three bedrooms, with the primary suite having a 2-piece ensuite. Location is ideal with walking distance to schools, shopping, parks and trails.

#### **Exterior**

Exterior Wood, Vinyl

Exterior Features Airport Nearby, Fenced, Golf Nearby, Landscaped, Playground Nearby,

Schools, Shopping Nearby

Roof Asphalt Shingles

Construction Wood, Vinyl

Foundation Concrete Perimeter