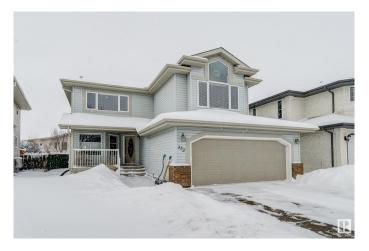

# \$589,900 - 332 Heath Road, Edmonton

MLS® #E4428354

## \$589.900

3 Bedroom, 2.50 Bathroom, 1,901 sqft Single Family on 0.00 Acres

Haddow, Edmonton, AB

Well maintained 2 storey in excellent condition throughout! Features include; eating nook with access to large deck overlooking south facing, mature landscaped backyard, island kitchen is open to family room featuring a gas fireplace, formal dining room/den, hardwood flooring, spacious bedrooms including the primary bedroom which boasts a walk-in closet and 5pce. ensuite with jetted tub, convenient computer/work station on upper floor. NEW FURNACE (2024), CENTRAL AIR CONDITIONING (2024), SHINGLES (2024). Popular southwest location close to Terwilligar Rec..Centre, shopping, easy access to university and airport. Nearby river valley, parks and public transportation.

Type Single Family

Sub-Type Detached Single Family

Style 2 Storey
Status Active