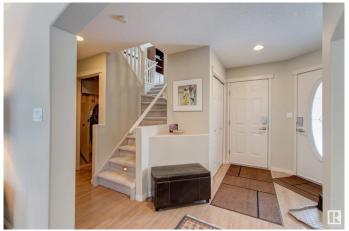

## \$589.900

3 Bedroom, 2.50 Bathroom, 1,901 sqft Single Family on 0.00 Acres

Haddow, Edmonton, AB

Well maintained 2 storey in excellent condition throughout! Features include; eating nook with access to large deck overlooking south facing, mature landscaped backyard, island kitchen is open to family room featuring a gas fireplace, formal dining room/den, hardwood flooring, spacious bedrooms including the primary bedroom which boasts a walk-in closet and 5pce. ensuite with jetted tub, convenient computer/work station on upper floor. NEW FURNACE (2024), CENTRAL AIR CONDITIONING (2024), SHINGLES (2024). Popular southwest location close to Terwilligar Rec..Centre, shopping, easy access to university and airport. Nearby river valley, parks and public transportation.