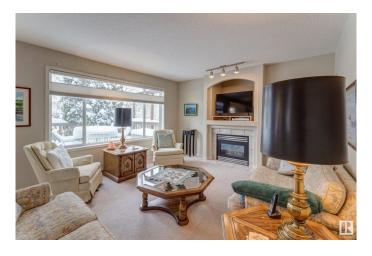

## \$589.900

3 Bedroom, 2.50 Bathroom, 1,901 sqft Single Family on 0.00 Acres

Haddow, Edmonton, AB

Well maintained 2 storey in excellent condition throughout! Features include; eating nook with access to large deck overlooking south facing, mature landscaped backyard, island kitchen is open to family room featuring a gas fireplace, formal dining room/den, hardwood flooring, spacious bedrooms including the primary bedroom which boasts a walk-in closet and 5pce. ensuite with jetted tub, convenient computer/work station on upper floor. NEW FURNACE (2024), CENTRAL AIR CONDITIONING (2024), SHINGLES (2024). Popular southwest location close to Terwilligar Rec..Centre, shopping, easy access to university and airport. Nearby river valley, parks and public transportation.

### Interior

Interior Features ensuite bathroom

Appliances Dishwasher-Built-In, Dryer, Garage Control, Garage Opener,

Refrigerator, Stove-Electric, Vacuum System Attachments, Vacuum

Systems, Washer

Heating Forced Air-1, Natural Gas