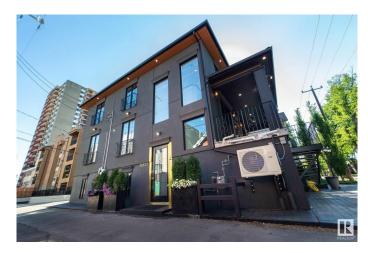

# \$1,495,000 - 11833 102 Avenue, Edmonton

MLS® #E4428188

\$1,495,000

0 Bedroom, 0.00 Bathroom, Office on 0.00 Acres

WîhkwÃantôwin, Edmonton, AB

3 EXECUTIVE COMMERCIAL OFFICES INSIDE ONE LUXURY OFFICE BUILDING IN THE HEART OF DOWNTOWN: A standout opportunity just off Jasper Ave! This fully rebuilt heritage property blends timeless elegance with modern upgradesâ€"ideal for office or retail use. Offering over 3 floors of versatile space, each level features a welcoming reception area with fireplace, private offices, designer washrooms, and two floors with kitchenettes. Highlights include marble floors, custom iron railings, contemporary lighting, and a stunning central staircase. Fully upgraded from top to bottom: new foundation, wiring, plumbing, HVAC, windows, roof, and more. Designed for a single business or multi-tenant use, with secure access to each level. Paved parking at the side and rear. Located just two blocks from High Street and Jasper Ave in Edmonton's vibrant core. A rare, high-impact investment you'II be proud to own!

Built in 1912

### **Exterior**

Exterior Concrete, Wood Frame

Roof Asphalt Shingles

Construction Concrete, Wood Frame