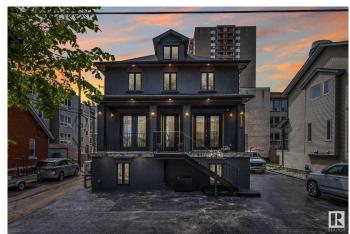

# \$1,495,000 - 11833 102 Avenue, Edmonton

MLS® #E4428188

\$1,495,000

0 Bedroom, 0.00 Bathroom, Office on 0.00 Acres

WîhkwÃantôwin, Edmonton, AB

3 EXECUTIVE COMMERCIAL OFFICES INSIDE ONE LUXURY OFFICE BUILDING IN THE HEART OF DOWNTOWN: A standout opportunity just off Jasper Ave! This fully rebuilt heritage property blends timeless elegance with modern upgradesâ€"ideal for office or retail use. Offering over 3 floors of versatile space, each level features a welcoming reception area with fireplace, private offices, designer washrooms, and two floors with kitchenettes. Highlights include marble floors, custom iron railings, contemporary lighting, and a stunning central staircase. Fully upgraded from top to bottom: new foundation, wiring, plumbing, HVAC, windows, roof, and more. Designed for a single business or multi-tenant use, with secure access to each level. Paved parking at the side and rear. Located just two blocks from High Street and Jasper Ave in Edmonton's vibrant core. A rare, high-impact investment you'II be proud to own!

Built in 1912

### **Exterior**

Exterior Concrete, Wood Frame

Roof Asphalt Shingles

Construction Concrete, Wood Frame