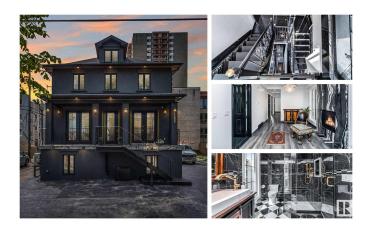

# \$1,495,000 - 11833 102 Avenue, Edmonton

MLS® #E4428188

\$1,495,000

0 Bedroom, 0.00 Bathroom, Office on 0.00 Acres

WîhkwÃantôwin, Edmonton, AB

3 EXECUTIVE COMMERCIAL OFFICES INSIDE ONE LUXURY OFFICE BUILDING IN THE HEART OF DOWNTOWN: A standout opportunity just off Jasper Ave! This fully rebuilt heritage property blends timeless elegance with modern upgradesâ€"ideal for office or retail use. Offering over 3 floors of versatile space, each level features a welcoming reception area with fireplace, private offices, designer washrooms, and two floors with kitchenettes. Highlights include marble floors, custom iron railings, contemporary lighting, and a stunning central staircase. Fully upgraded from top to bottom: new foundation, wiring, plumbing, HVAC, windows, roof, and more. Designed for a single business or multi-tenant use, with secure access to each level. Paved parking at the side and rear. Located just two blocks from High Street and Jasper Ave in Edmonton's vibrant core. A rare, high-impact investment you'II be proud to own!

Built in 1912

### **Exterior**

Exterior Concrete, Wood Frame

Roof Asphalt Shingles

Construction Concrete, Wood Frame