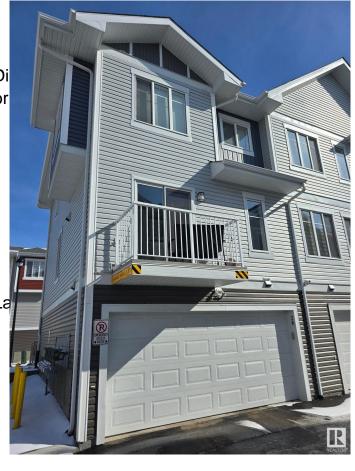

#### \$359,900

2 Bedroom, 2.50 Bathroom, 1,256 sqft Condo / Townhouse on 0.00 Acres

Chappelle Area, Edmonton, AB

Welcome to this stunning open-concept townhome in the sought-after community of Chappelle! This 2 bedroom, 2.5 bathroom home offers a private fenced yard, an attached 2-car garage, in-suite laundry, low condo fees, and the comfort of Air Conditioning. The unit features a spacious living room, modern kitchen, two bedrooms with attached full bathroom, and plenty of storage. With quality finishes, stainless steel appliances, and laminate flooring. Perfectly located, you're steps away from serene ponds, walking trails, and community gardens, with easy access to schools, transit, and the Henday. Residents also enjoy access to Chappelle Gardens' recreation centre, skating rink, and more.

#### **Amenities**

Amenities Air Conditioner, No Animal H

Parking Spaces 2

Parking Double Garage Attached