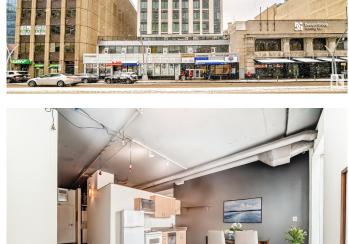

# \$119,900 - 1011 10024 Jasper Avenue, Edmonton

MLS® #E4428043

#### \$119.900

1 Bedroom, 1.00 Bathroom, 441 sqft Condo / Townhouse on 0.00 Acres

Downtown (Edmonton), Edmonton, AB

Exceptional location! Embrace a lifestyle of ultimate urban convenience! Enjoy a beautiful south facing view of down town Edmonton from the 10th floor or take a leisurely walk along trendy Jasper Ave, where you'll find dining, coffee shops, pubs, and great shopping. This modern one-bedroom unit boasts an open floor plan with bright south-facing windows, flooding the space with natural light. It also includes the added convenience of in-suite laundry. With an LRT station right below, you have easy access to the University of Alberta and are within walking distance of Grant MacEwan University.

# **Community Information**

Address 1011 10024 Jasper Avenue

Area Edmonton

Subdivision Downtown (Edmonton)

City Edmonton
County ALBERTA

Province AB

Postal Code T5J 1R9

## **Exterior**

Exterior Steel, Concrete, Stucco

Exterior Features Public Transportation, Shopping Nearby, View Downtown

Roof Tar & T

Construction Steel, Concrete, Stucco

Foundation Concrete Perimeter