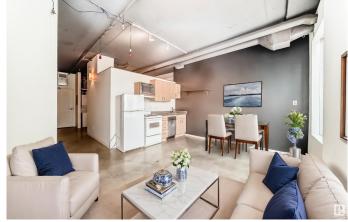

#### \$119.900

1 Bedroom, 1.00 Bathroom, 441 sqft Condo / Townhouse on 0.00 Acres

Downtown (Edmonton), Edmonton, AB

Exceptional location! Embrace a lifestyle of ultimate urban convenience! Enjoy a beautiful south facing view of down town Edmonton from the 10th floor or take a leisurely walk along trendy Jasper Ave, where you'll find dining, coffee shops, pubs, and great shopping. This modern one-bedroom unit boasts an open floor plan with bright south-facing windows, flooding the space with natural light. It also includes the added convenience of in-suite laundry. With an LRT station right below, you have easy access to the University of Alberta and are within walking distance of Grant MacEwan University.

#### **Essential Information**

MLS®# E4428043 Price \$119,900

Bedrooms

1.00 **Bathrooms** 

**Full Baths** 

Square Footage 441 Acres 0.00

Year Built 1968

Condo / Townhouse Type Sub-Type **Apartment High Rise** 

## Interior

Appliances Dishwasher-Built-In, Hood Fan, Refrigerator, Stacked Washer/Dryer,

Stove-Electric

Heating Forced Air-1, Natural Gas