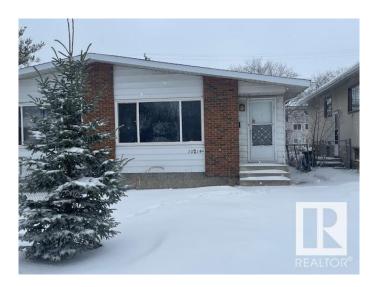

# \$329,900 - 10214 155 Street, Edmonton

MLS® #E4427840

### \$329,900

4 Bedroom, 2.50 Bathroom, 1,035 sqft Single Family on 0.00 Acres

Canora, Edmonton, AB

This property features a separate entrance to the basement, two kitchens, and a versatile layout with three bedrooms upstairs and one in the basement. The updated main floor boasts vinyl flooring, modern white shaker cabinets, and quartz countertops. The master suite includes a private 2-piece ensuite and a walk-through closet. The basement offers a spacious living area, a second kitchen, a bedroom, a laundry room, and a full bathroomâ€"perfect for added rental income or an in-law suite. The property also includes a nicely sized yard with a shed and back-alley parking. Located in a great area near various amenities, the river valley, and with quick access to downtown, this property is ideal for investors!