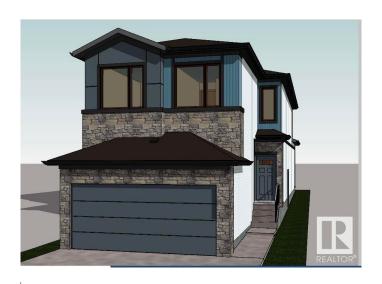

# \$585,000

3 Bedroom, 2.50 Bathroom, 1,982 sqft Single Family on 0.00 Acres

Greenbury, Spruce Grove, AB

Discover this charming two-storey home in Greenbury, Spruce Grove. The main floor features a cozy living room with access to the deck, a dining room, a modern kitchen, a mudroom, and a convenient 2-piece bathroom.

Upstairs, you'll find a spacious bonus room, a primary bedroom with a walk-in closet and a luxurious 5-piece ensuite, two additional bedrooms, a laundry room, and a 4-piece bathroom. This home also includes an attached double garage, perfect for your parking and storage needs. This home combines comfort and functionality. A must see!

#### **Exterior**

Exterior Wood, Vinyl

Exterior Features Playground Nearby, Public Transportation, Schools, Shopping Nearby

Roof Asphalt Shingles

Construction Wood, Vinyl

Foundation Concrete Perimeter