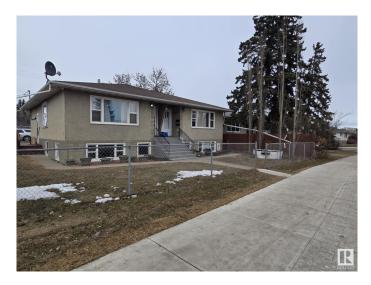

## \$669,000

0 Bedroom, 0.00 Bathroom, Multi-Family Commercial on 0.00 Acres

Belvedere, Edmonton, AB

Updated side by side duplex with 5 LEGAL SUITES. Both main Floor units offer two bedrooms and one 4pc bath with vinyl plank flooring, renovated kitchen, newer windows and a large 10x15 deck off the master bedroom. The lower level has two one bedroom suites, one bachelor suite and a laundry room. garage has been converted to storage space for tenants. Building upgrades include two new furnaces, two new hot water tanks and new Shingles in 2020. This is a fantastic investment opportunity for a first time investor or someone building their portfolio. Easy to rent in the area and lots of amenities nearby.

### Exterior

| Exterior     | Stucco, Wood Frame |
|--------------|--------------------|
| Roof         | Asphalt Shingles   |
| Construction | Stucco, Wood Frame |