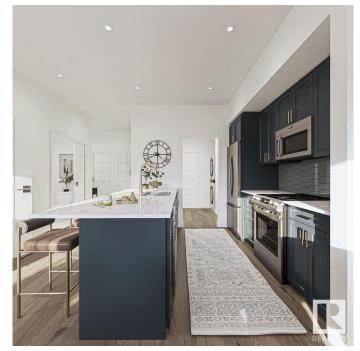

# \$454,899

3 Bedroom, 2.50 Bathroom, 1,668 sqft Condo / Townhouse on 0.00 Acres

Mattson, Edmonton, AB

Welcome to The Rise at Mattson! These attached-garage townhomes offer farmhouse vibes with a modern twist in Southeast Edmonton's highly sought-after Mattson community. Unit 6 is an interior unit as part of a fourplex, featuring our double-attached garage model, the Equinox, which includes 1,623 square feet of living space with an option to develop the basement. . EQUINOX FEATURES: Coastal Contemporary Exterior Gorgeous Galley Kitchen Cozy Dining Nook + Living Room Spacious Loft + 3 Bedrooms Upstairs 3-piece Primary Ensuite + Walk-in Closet Please note this is an interior unit so legal suite is not an option. Renderings illustrate the end unit layout for visual reference only. This 57-unit project features multiple units at different stages of construction. Photos are representative.

#### Interior

Interior Features ensuite bathroom

Appliances Hood Fan, Oven-Microwave

Heating Forced Air-1, Natural Gas

Stories 2

Has Basement Yes

Basement Full, Unfinished