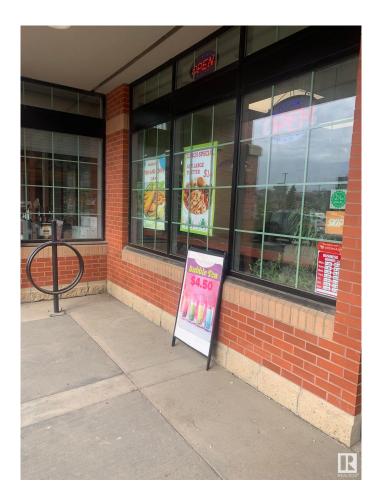

#### \$199,000

0 Bedroom, 0.00 Bathroom, Business on 0.00 Acres

Queen Mary Park, Edmonton, AB

Donair and Shawarma Restaurant for sale !!! a turn key opportunity located in one of the busiest shopping center's in Edmonton, it is a great profitable business with lots of room for sales growth, reasonable rent and lots of parking space, be your own boss, no franchise fees, choose your own hours. Take advantage of this opportunity before it is sold, it won't last long