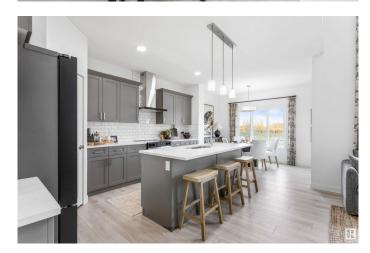

# \$559,900

3 Bedroom, 2.50 Bathroom, 1,839 sqft Single Family on 0.00 Acres

Stillwater, Edmonton, AB

Nestled in the picturesque Riverview area of West Edmonton, Verge at Stillwater is a community that seamlessly blends natural features like wetlands, parks, and trails with convenient amenities such as schools, recreation facilities, and shopping. This single-family home, The 'Otis-Z-22' is built with your growing family in mind. It features 3 bedrooms, 2.5 bathrooms and an expansive walk-in closet in the primary bedroom. Enjoy extra living space on the main floor with the laundry room on the second floor. The 9' ceilings on the main floor, (w/ an 18' open to below concept in the living room), and quartz countertops throughout blends style and functionality for your family to build endless memories. \*\*PLEASE NOTE\*\* PICTURES ARE OF SIMILAR HOME: ACTUAL HOME. PLANS, FIXTURES, AND FINISHES MAY VARY AND ARE SUBJECT TO AVAILABILITY/CHANGES WITHOUT NOTICE.

## Interior

Interior Features ensuite bathroom

Appliances See Remarks

Heating Forced Air-1, Natural Gas

Stories 2

Has Basement Yes

Basement Full, Unfinished