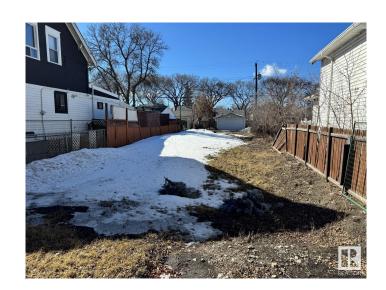

# \$136,000 - 11532 89 Street, Edmonton

MLS® #E4427239

## \$136,000

0 Bedroom, 0.00 Bathroom, Single Family on 0.00 Acres

Alberta Avenue, Edmonton, AB

\*Please note\* property is sold "as is where is at time of possession―. No warranties or representations. .

### **Essential Information**

MLS® # E4427239 Price \$136,000

Bathrooms 0.00 Acres 0.00

Type Single Family

Sub-Type Vacant Lot/Land

Status Active

# **Community Information**

Address 11532 89 Street

Area Edmonton

Subdivision Alberta Avenue

City Edmonton
County ALBERTA

Province AB

Postal Code T5B 3T9