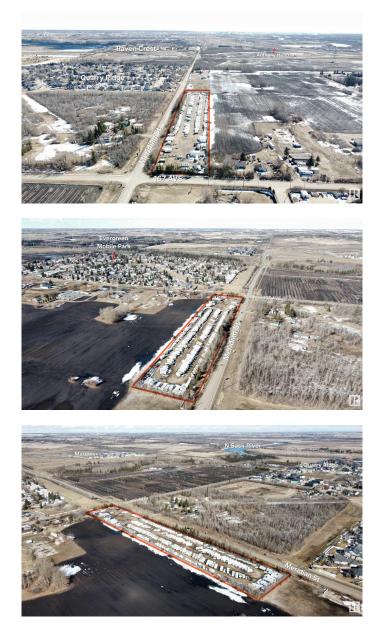

## \$1,100,000

0 Bedroom, 0.00 Bathroom, Business with Property on 0.00 Acres

Rural North East South Sturgeon, Edmonton, AB

GREAT FUTURE DEVELOPMENT AT PRESENT PROPOSED RESIDENTIAL.CURRENTLY IS OPERATING AS - SAVE ON STORAGE - RV TRAILERS & BIKES ETC .THIS LAND IS CURRENTLY 4.36 ACRES SOMETIME IN THE FUTURE THE CITY OF EDMONTON OR DEVELOPER WILL BE PURCHASING 1.56 ACRES M/L OF THE PROPERTY TO WIDEN MERIDIAN STREET .CITY POWER,GAS,CITY WATER ON THE PROPERTY NO SEWER CURRENTLY ONLY A HOLDING TANK FOR SEWER .THEIR IS A 850 SQUARE FOOT MORE OR LESS FOR A OFFICE BUILDING .PROPERTY AS IS WHERE IS

## **Community Information**

Address # 151 167 Avenue

| Area        | Edmonton                        |
|-------------|---------------------------------|
| Subdivision | Rural North East South Sturgeon |
| City        | Edmonton                        |
| County      | ALBERTA                         |
| Province    | AB                              |
| Postal Code | T5Y 6L4                         |