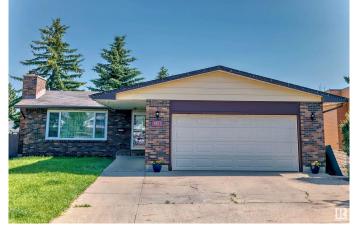

## \$468,000

4 Bedroom, 2.50 Bathroom, 1,302 sqft Single Family on 0.00 Acres

Northmount (Edmonton), Edmonton, AB

Welcome to this beautifully renovated bungalow in a fantastic neighborhood! This home features kitchen with brand-new appliances and quartz countertops. It offers three bedrooms, two bathrooms, and a large basement perfect for entertainment. The huge backyard provides ample space for a garden. The sunroom is ideal for cozy evenings with family. Additionally, the windows were replaced in 2020.

#### **Essential Information**

MLS® # E4427108 Price \$468,000

Bedrooms 4

Bathrooms 2.50

Full Baths 2

Half Baths 1

Square Footage 1,302 Acres 0.00 Year Built 1970

Type Single Family

#### **Exterior**

Exterior Wood, Brick, Metal

Exterior Features Park/Reserve, Playground Nearby, Public Transportation, Schools,

Shopping Nearby

Roof Asphalt Shingles

Construction Wood, Brick, Metal

Foundation Concrete Perimeter