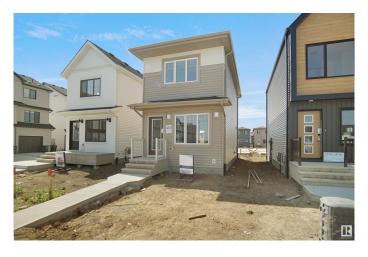

# \$379,998 - 2043 210 Street, Edmonton

MLS® #E4427064

## \$379,998

2 Bedroom, 2.00 Bathroom, 922 sqft Single Family on 0.00 Acres

Stillwater, Edmonton, AB

welcome to the all new "Brooke RPL― Built by Broadview Homes and is located in one of West Edmonton's newest premier communities of Stillwater. With almost 925 Square Feet it comes with a over sized parking pad, this opportunity is perfect for a young family or young couple. Your main floor is complete with upgrade luxury Vinyl Plank flooring throughout the great room and the kitchen. The main floor open concept has a beautiful open plan with a kitchen that has upgraded cabinets, upgraded counter tops and a tile back splash. The upper level has 2 bedrooms and 2 full bathrooms. This single family home also comes with a unspoiled basement perfect for future development. \*\*\* This home is under construction and will be complete in the Fall of 2025, Photos used are from the exact model recently built and colors may differ\*\*\*\*