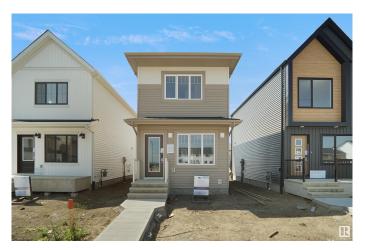

# \$379,998 - 2043 210 Street, Edmonton

MLS® #E4427064

## \$379,998

2 Bedroom, 2.00 Bathroom, 922 sqft Single Family on 0.00 Acres

Stillwater, Edmonton, AB

welcome to the all new "Brooke RPL― Built by Broadview Homes and is located in one of West Edmonton's newest premier communities of Stillwater. With almost 925 Square Feet it comes with a over sized parking pad, this opportunity is perfect for a young family or young couple. Your main floor is complete with upgrade luxury Vinyl Plank flooring throughout the great room and the kitchen. The main floor open concept has a beautiful open plan with a kitchen that has upgraded cabinets, upgraded counter tops and a tile back splash. The upper level has 2 bedrooms and 2 full bathrooms. This single family home also comes with a unspoiled basement perfect for future development. \*\*\* This home is under construction and will be complete in the Fall of 2025, Photos used are from the exact model recently built and colors may differ\*\*\*\*