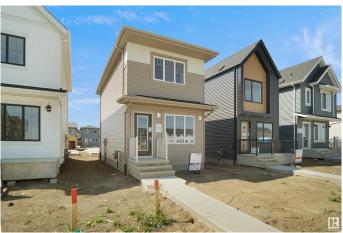

# \$379,998 - 2043 210 Street, Edmonton

MLS® #E4427064

## \$379,998

2 Bedroom, 2.00 Bathroom, 922 sqft Single Family on 0.00 Acres

Stillwater, Edmonton, AB

welcome to the all new "Brooke RPL― Built by Broadview Homes and is located in one of West Edmonton's newest premier communities of Stillwater. With almost 925 Square Feet it comes with a over sized parking pad, this opportunity is perfect for a young family or young couple. Your main floor is complete with upgrade luxury Vinyl Plank flooring throughout the great room and the kitchen. The main floor open concept has a beautiful open plan with a kitchen that has upgraded cabinets, upgraded counter tops and a tile back splash. The upper level has 2 bedrooms and 2 full bathrooms. This single family home also comes with a unspoiled basement perfect for future development. \*\*\* This home is under construction and will be complete in the Fall of 2025, Photos used are from the exact model recently built and colors may differ\*\*\*\*