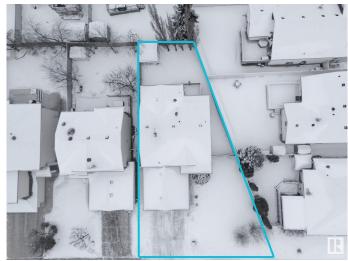

## \$529,900

5 Bedroom, 3.00 Bathroom, 1,192 sqft Single Family on 0.00 Acres

Larkspur, Edmonton, AB

Attention first time home buyers & investors! Welcome to this 5-bedroom bilevel home located in beautiful and most desirable community LARKSPUR. The main floor offers 3 large bedrooms, living room and kitchen, dining. The house is fully renovated, new vinyl flooring, new paint, new kitchen, new countertops, new appliances etc. The basement is fully finished with two bedrooms, full bath and large living room with fireplace. Home also has a double attached garage and is close to schools, shopping Centre and walking distance to bus stop. Must see!

#### **Essential Information**

MLS® # E4426965 Price \$529,900

Bedrooms 5

Bathrooms 3.00

Full Baths 3

Square Footage 1,192

Acres 0.00

Year Built 1998