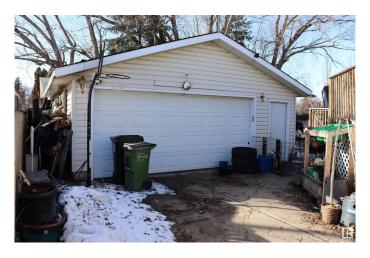

me buyers. Checkout this beautiful bi-level house in the Lorelei neighborhood offering a character of timeless classic and requires TLC with your personal touch. 3-Bedrooms, Living room, kitchen, dinning and full bathroom on Main floor, FINISHED BASEMENT offers Recreation room, 2 additional bedrooms, laundry & full bathroom. Huge Deck, Extra wide detached garage and long drive way perfect for RV PARKING. Great location in a family friendly neighborhood with easy access to amenities. \*\*\*Please note\*\*\* THE PROPERTY IS SOLD "AS IS AT THE TIME OF POSSESSION. NO WARRANTIES OR REPRESENTATIONS―.

Built in 1976

#### **Essential Information**

MLS® # E4426869 Price \$315,000

Bedrooms 5

Bathrooms 2.00

Full Baths 2

Square Footage 1,069

Acres 0.00

Year Built 1976

Type Single Family







Sub-Type Detached Single Family

Style Bi-Level Status Active

## **Community Information**

Address 16536 102 Street

Area Edmonton

Subdivision Lorelei

City Edmonton
County ALBERTA

Province AB

Postal Code T5X 2H3

#### **Amenities**

Amenities Deck, See Remarks

Parking Double Garage Detached

#### Interior

Appliances None, See Remarks

Heating Forced Air-1, Natural Gas

Stories 2

Has Basement Yes

Basement Full, Finished

#### **Exterior**

Exterior Wood, Vinyl

Exterior Features Fenced, Flat Site, Schools, Shopping Nearby

Roof Asphalt Shingles

Construction Wood, Vinyl

Foundation Concrete Perimeter

#### Additional Information

Date Listed March 21st, 2025

Days on Market 16

Zoning Zone 27

DATA IS DEEMED RELIABLE BUT IS NOT GUARANTEED ACCURATE BY THE REALTORS® ASSOCIATION OF