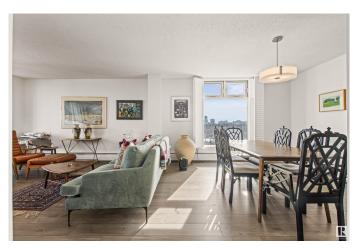

## \$207,000

2 Bedroom, 1.00 Bathroom, 1,060 sqft Condo / Townhouse on 0.00 Acres

WîhkwÃantôwin, Edmonton, AB

Would you like to see the view from that window! Two bedroom, one bathroom, renovated condo. Overlooking the river valley with an east and south facing balcony and view of downtown! 1,060 sq.ft. of spacious living space and big bedrooms. Perched on the riverbank and located close to LRT for quick transport to U of A and Grant McEwan. Walk out the front door to boardwalk stairs down to the river valley. One titled underground parking stall. Same floor laundry and gym. Condo fees include utilities.

# of Stories 18
Stories 1

Has Basement Yes

Basement None, No Basement