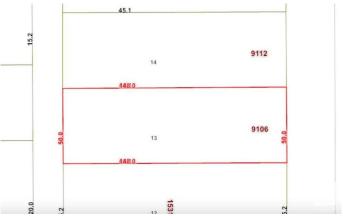

### \$480,000

5 Bedroom, 2.00 Bathroom, 971 sqft Single Family on 0.00 Acres

Jasper Park, Edmonton, AB

Attention Families, Developers and Investors! This well-maintained home on a 50' x 148' lot in Jasper Park offers 687 sq/m of prime redevelopment potential. Featuring a double detached garage, west-facing backyard, front driveway, and rear alley access, it's ideal for families, tenants, or developers seeking their next multi-unit project. Conveniently located near West Edmonton Mall, Whitemud Drive, Downtown, and the upcoming West Valley LRT line. Don't miss this excellent opportunity!

# **Community Information**

Address 9106 153 Street

Area Edmonton

Subdivision Jasper Park
City Edmonton

City Edmonton
County ALBERTA

Province AB

Postal Code T5R 1P6