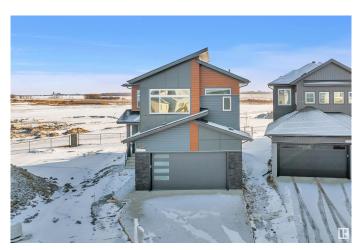

# \$699,000 - 416 Pine Point(e), Leduc

MLS® #E4426759

#### \$699,000

5 Bedroom, 4.00 Bathroom, 2,497 sqft Single Family on 0.00 Acres

Woodbend, Leduc, AB

READY TO MOVE In || DOUBLE CAR GARAGE Upgraded BRAND New Detached Home | 5 BED 4 BATH | Main door entrance leads you to Open to above Living area. Family area with beautiful feature wall & fireplace. Main floor bedroom and full bathroom. BEAUTIFUL EXTENDED kitchen with Centre island. HUGE Spice Kitchen with lot of cabinets. Dining nook with access to backyard . Oak staircase leading to bonus room with feature wall. Huge Primary br with stunning feature wall, indent ceiling, 5pc fully custom ensuite & W/I closet . Bedroom 2 & Bedroom 3 with jack & jill bathroom. Bedroom 4 with common bathroom. Laundry on 2nd floor with sink. Side entrance for basement. This house checks off all the columns.