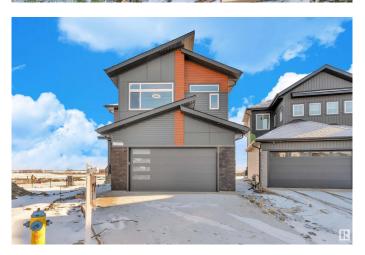

# \$699,000 - 416 Pine Point(e), Leduc

MLS® #E4426759

#### \$699,000

5 Bedroom, 4.00 Bathroom, 2,497 sqft Single Family on 0.00 Acres

Woodbend, Leduc, AB

READY TO MOVE In || DOUBLE CAR GARAGE Upgraded BRAND New Detached Home | 5 BED 4 BATH | Main door entrance leads you to Open to above Living area. Family area with beautiful feature wall & fireplace. Main floor bedroom and full bathroom. BEAUTIFUL EXTENDED kitchen with Centre island. HUGE Spice Kitchen with lot of cabinets. Dining nook with access to backyard . Oak staircase leading to bonus room with feature wall. Huge Primary br with stunning feature wall, indent ceiling, 5pc fully custom ensuite & W/I closet . Bedroom 2 & Bedroom 3 with jack & jill bathroom. Bedroom 4 with common bathroom. Laundry on 2nd floor with sink. Side entrance for basement. This house checks off all the columns.