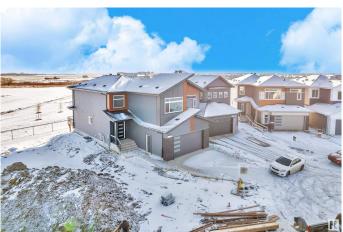

# \$699,000 - 416 Pine Point(e), Leduc

MLS® #E4426759

#### \$699,000

5 Bedroom, 4.00 Bathroom, 2,497 sqft Single Family on 0.00 Acres

Woodbend, Leduc, AB

READY TO MOVE In || DOUBLE CAR GARAGE Upgraded BRAND New Detached Home | 5 BED 4 BATH | Main door entrance leads you to Open to above Living area. Family area with beautiful feature wall & fireplace. Main floor bedroom and full bathroom. BEAUTIFUL EXTENDED kitchen with Centre island. HUGE Spice Kitchen with lot of cabinets. Dining nook with access to backyard . Oak staircase leading to bonus room with feature wall. Huge Primary br with stunning feature wall, indent ceiling, 5pc fully custom ensuite & W/I closet . Bedroom 2 & Bedroom 3 with jack & jill bathroom. Bedroom 4 with common bathroom. Laundry on 2nd floor with sink. Side entrance for basement. This house checks off all the columns.