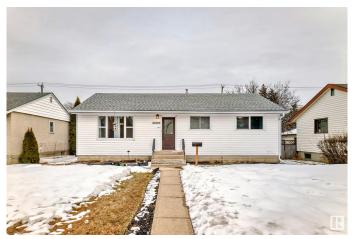

## \$400,000

5 Bedroom, 2.00 Bathroom, 1,061 sqft Single Family on 0.00 Acres

Wellington, Edmonton, AB

Welcome to this charming home in the family friendly community of Wellington. This professionally updated home offers nearly 2000 sqft of finished space including a total of 5 bedrooms and 2 beautiful 4pc bathrooms. Upon entering this home you will be greeted by a modern design with brand new commercial grade vinyl plank flooring throughout the entire main floor. The kitchen is complete with rich maple cabinets, high end appliances, tile backsplash, and modern light fixtures. Enjoy your summer days in your fully landscaped yard, with a large patio. This is a wonderful home in a desirable neighborhood with schools and parks within walking distance. Bonus features include a new roof, new windows, new Central A/C and more!