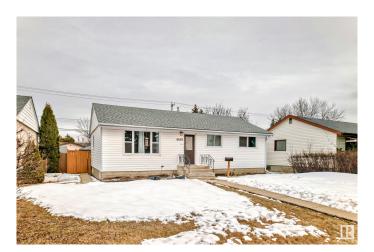

## \$400,000

5 Bedroom, 2.00 Bathroom, 1,061 sqft Single Family on 0.00 Acres

Wellington, Edmonton, AB

Welcome to this charming home in the family friendly community of Wellington. This professionally updated home offers nearly 2000 sqft of finished space including a total of 5 bedrooms and 2 beautiful 4pc bathrooms. Upon entering this home you will be greeted by a modern design with brand new commercial grade vinyl plank flooring throughout the entire main floor. The kitchen is complete with rich maple cabinets, high end appliances, tile backsplash, and modern light fixtures. Enjoy your summer days in your fully landscaped yard, with a large patio. This is a wonderful home in a desirable neighborhood with schools and parks within walking distance. Bonus features include a new roof, new windows, new Central A/C and more!