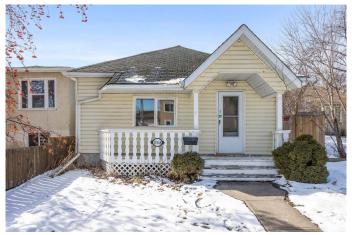

# \$219,900 - 11948 61 Street, Edmonton

MLS® #E4426639

### \$219,900

3 Bedroom, 1.00 Bathroom, 828 sqft Single Family on 0.00 Acres

Montrose (Edmonton), Edmonton, AB

Discover this cozy two bedroom bungalow with a large double detached garage. This home has curb appeal with a partially covered front deck. The entrance opens to a living room with new vinyl plank flooring and fresh, neutral paint throughout. The modern kitchen has espresso coloured cabinetry. The two bedrooms have brand new carpet. The renovated four-piece bathroom also has the stacked washer dryer. The layout is complete with a small den which could be an office or perfect for additional storage. This home has a newer furnace, new flooring, new paint and so much more. Close to Montrose School and next to Montrose Park. This is a cozy place to call home!