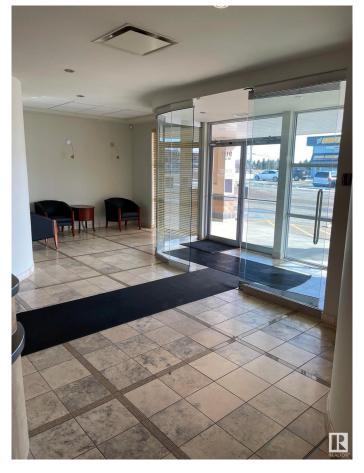

# \$0

0 Bedroom, 0.00 Bathroom, Office on 0.00 Acres

Strathcona Industrial Park, Edmonton, AB

The Annex at Centre 39 offers 5,500 sq.ft.± of premium main-floor office space, with the option to demise into two 2,750 sq.ft.± units. The layout includes five private offices, a large office area with four cubicles, two kitchens, five washrooms, a mailroom, a server room, and multiple meeting spaces. The property features scramble parking with 39 electrified stalls. Zoned for Business Employment (BE), it is suitable for professional and medical practices.