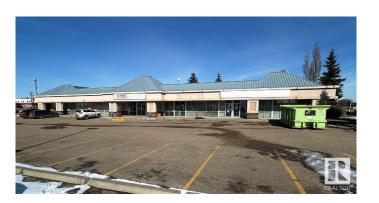

# \$0

0 Bedroom, 0.00 Bathroom, Office on 0.00 Acres

Strathcona Industrial Park, Edmonton, AB

The Annex at Centre 39 offers 5,500 sq.ft.± of premium main-floor office space, with the option to demise into two 2,750 sq.ft.± units. The layout includes five private offices, a large office area with four cubicles, two kitchens, five washrooms, a mailroom, a server room, and multiple meeting spaces. The property features scramble parking with 39 electrified stalls. Zoned for Business Employment (BE), it is suitable for professional and medical practices.

# **Exterior**

Exterior Mixed Construction Mixed