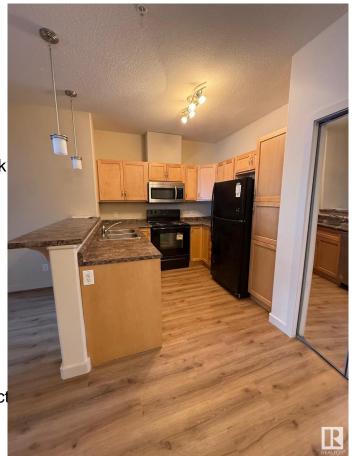

#### \$270,000

2 Bedroom, 2.00 Bathroom, 870 sqft Condo / Townhouse on 0.00 Acres

Ambleside, Edmonton, AB

Discover this beautifully updated 2 BEDROOM and DEN apartment in the heart of Windermere! New floors have just been installed. You walk in to a spacious entry, cozy dining room and open kitchen. The dining room is open and cozy, walk right out to the large balcony. The main bedroom is spacious with a walk in closet and ensuite bathroom. The second bedroom is on the opposite side and close to the full bathroom. Don't forget the in suite laundry. There is also an Heated titled underground parking stall and storage unit. Ideally situated with easy access to Anthony Henday and Terwillegar drive, yu're just minutes from schools, parks, shopping malls, playgrounds, and bus stopsâ€"everything you need is close by! Don't miss this fantastic opportunity!

System-Fire

Parking Spaces 1

Parking Underground

Interior

Interior Features ensuite bathroom

Appliances Dishwasher-Built-In, Dryer,

Washer, Curtains and Blinds

Heating Hot Water, Water