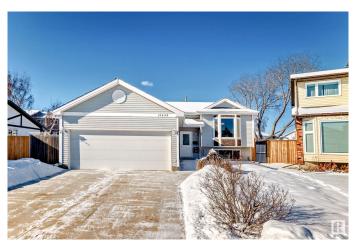

## \$520,000

7 Bedroom, 3.50 Bathroom, 1,246 sqft Single Family on 0.00 Acres

Bearspaw (Edmonton), Edmonton, AB

This 1246 sq.ft. bi-level home sits on a quiet crescent, backing onto a scenic green belt and just steps from Bearspaw Park. The main floor features 3 bedrooms, including a primary with a half-bath ensuite, plus a full bathroom. A bright living area flows into the functional kitchen and dining space. The finished basement adds 4 more bedrooms, a full bath, and 2 half-bath ensuites, offering great flexibility. Stay cool year-round with central A/C. A double attached garage completes this fantastic home.