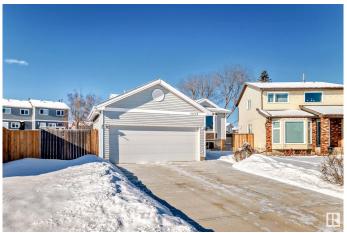

## \$520,000

7 Bedroom, 3.50 Bathroom, 1,246 sqft Single Family on 0.00 Acres

Bearspaw (Edmonton), Edmonton, AB

This 1246 sq.ft. bi-level home sits on a quiet crescent, backing onto a scenic green belt and just steps from Bearspaw Park. The main floor features 3 bedrooms, including a primary with a half-bath ensuite, plus a full bathroom. A bright living area flows into the functional kitchen and dining space. The finished basement adds 4 more bedrooms, a full bath, and 2 half-bath ensuites, offering great flexibility. Stay cool year-round with central A/C. A double attached garage completes this fantastic home.