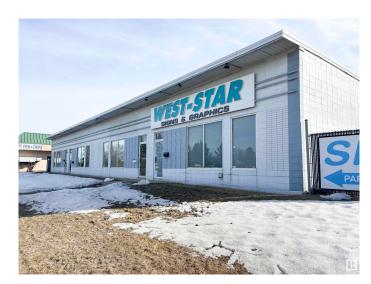

# \$0 - 7809 Argyll Road, Edmonton

MLS® #E4426219

#### \$0

0 Bedroom, 0.00 Bathroom, Industrial on 0.00 Acres

Coronet Addition Industrial, Edmonton, AB

2,400 sq.ft. $\hat{A}$ ± warehouse bay with high exposure to Argyll Road. The space features 13' clear ceiling height, a 12' x 12' overhead door, front reception, one office, a washroom, and remaining space as warehouse.