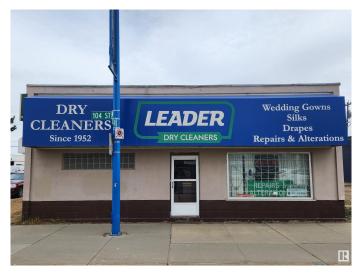

# \$425,000 - 7625 104 Street, Edmonton

MLS® #E4425828

# \$425,000

0 Bedroom, 0.00 Bathroom, Retail on 0.00 Acres

Strathcona Junction, Edmonton, AB

DC1 zoned, 2400 square foot building available on high traffic thoroughfare! Currently occupied by established tenant (month-to-month and willing to negotiate lease extension). Opportunity to redevelop or re-tenant and hold as income property.

Built in 1951