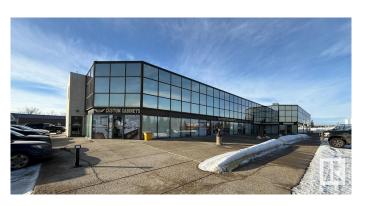

### \$0

0 Bedroom, 0.00 Bathroom, Office on 0.00 Acres

Strathcona Industrial Park, Edmonton, AB

Unit 207/208 at Centre 39 Professional Centre offers 2,453 sq.ft.± of professional space with excellent visibility and great signage opportunities. The property includes on-site parking for clients and employees. A negotiable tenant improvement allowance is available to customize the space.

## **Community Information**

Address 9131 39 Avenue

Area Edmonton

Subdivision Strathcona Industrial Park

City Edmonton
County ALBERTA

Province AB

Postal Code T6E 5Y2