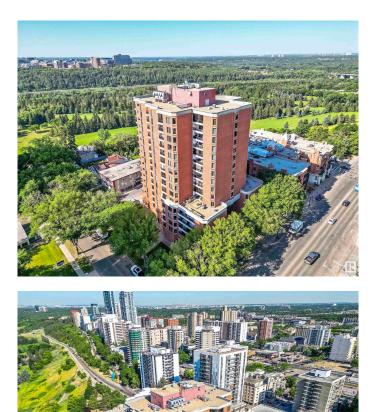

# \$359,900 - 1 11503 100 Avenue, Edmonton

MLS® #E4425298

#### \$359,900

0 Bedroom, 0.00 Bathroom, Office on 0.00 Acres

Wîhkwêntôwin, Edmonton, AB

This exceptional main office space in LeMarchand Tower offers an exterior entry and is part of a unique mixed-use development featuring both office and residential units. Adjacent to the historic LeMarchand Mansion and nestled along the scenic river valley, the location boasts abundant park space for a serene working environment. The unit includes three private offices, a reception area, a back office, and a bathroom. It also comes with two underground parking stalls and full access to amenities such as a guest suite, a party room, and the tower lobby. Previously utilized for medical professional services, this space is ideal for similar uses, given the nature of other units in the building. Combining convenience, historical charm, and modern amenities, this office space is perfect for professionals seeking a prestigious and tranquil setting.

## **Community Information**

| Address     | 1 11503 100 Avenue |
|-------------|--------------------|
| Area        | Edmonton           |
| Subdivision | Wîhkwêntôwin       |
| City        | Edmonton           |
| County      | ALBERTA            |
| Province    | AB                 |
| Postal Code | T5K 2K7            |
|             |                    |