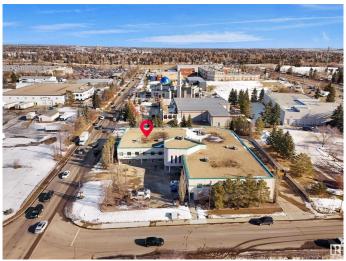

# \$1,365,000 - 2419 96 Street, Edmonton

MLS® #E4425157

### \$1,365,000

0 Bedroom, 0.00 Bathroom, Industrial on 0.00 Acres

Parsons Industrial, Edmonton, AB

Prime industrial condo corner unit for sale at Bay Plaza 5, located at 2419 96 Street NW, Edmonton. This 6,729 SF unit features 4,780 SF of main floor space and 1,949 SF of mezzanine, including a developed main floor and second-level office area. The space is designed with a front office, office mezzanine, and a rear warehouse, making it suitable for a variety of industrial and business uses. The unit is equipped with two grade-level loading doors, high ceilings, and ample on-site parking, ensuring efficient operations and accessibility. Strategically located in Parsons Industrial, the property offers excellent connectivity to Anthony Henday Drive, Whitemud Drive, Calgary Trail, and major transportation routes. Surrounded by a wide range of retail amenities, including South Edmonton Common, the area provides convenient access to major retailers such as Walmart, Costco, IKEA, and The Home Depot, as well as numerous dining options, fuel stations, and essential services.

## **Community Information**

Address 2419 96 Street

Area Edmonton

Subdivision Parsons Industrial

City Edmonton
County ALBERTA

Province AB

Postal Code T6N 1J8