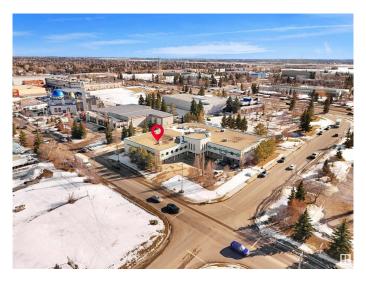

# \$1,365,000 - 2419 96 Street, Edmonton

MLS® #E4425157

### \$1,365,000

0 Bedroom, 0.00 Bathroom, Industrial on 0.00 Acres

Parsons Industrial, Edmonton, AB

Prime industrial condo corner unit for sale at Bay Plaza 5, located at 2419 96 Street NW, Edmonton. This 6,729 SF unit features 4,780 SF of main floor space and 1,949 SF of mezzanine, including a developed main floor and second-level office area. The space is designed with a front office, office mezzanine, and a rear warehouse, making it suitable for a variety of industrial and business uses. The unit is equipped with two grade-level loading doors, high ceilings, and ample on-site parking, ensuring efficient operations and accessibility. Strategically located in Parsons Industrial, the property offers excellent connectivity to Anthony Henday Drive, Whitemud Drive, Calgary Trail, and major transportation routes. Surrounded by a wide range of retail amenities, including South Edmonton Common, the area provides convenient access to major retailers such as Walmart, Costco, IKEA, and The Home Depot, as well as numerous dining options, fuel stations, and essential services.

## **Community Information**

Address 2419 96 Street

Area Edmonton

Subdivision Parsons Industrial

City Edmonton
County ALBERTA

Province AB

Postal Code T6N 1J8