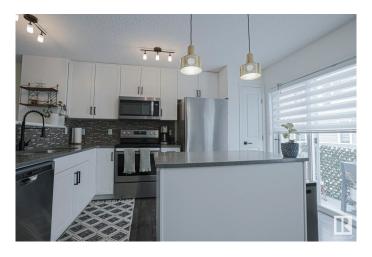

# Interior

Interior Features ensuite bathroom

Appliances Dishwasher-Built-In, Dryer, Garage Control, Garage Opener,

Refrigerator, Stove-Electric, Washer, Microwave Hood Fan-Two

Heating Forced Air-1, Natural Gas