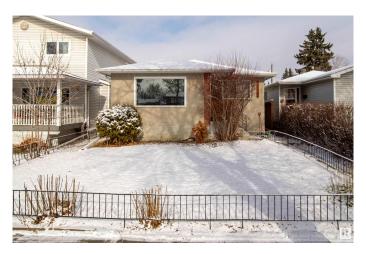

# \$482,750 - 10562 62 Avenue, Edmonton

MLS® #E4425002

#### \$482,750

5 Bedroom, 2.00 Bathroom, 1,054 sqft Single Family on 0.00 Acres

Allendale, Edmonton, AB

Great investment property- upgraded three bedroom bungalow in Allendale. Over 1000 sq ft home with a two bedroom basement inlaw suite. Upgrades include kitchen cupboards, granite tops in kitchen and bathroom, hardwood floors, interior doors, casings and baseboards. Side entrance leading to basement where there is a second kitchen and living room, 2 bedrooms and a 4 piece bathroom. 100 amp electrical, updated pipes in basement floor, insulation in attic, sump pump, new hot water tank and shingles on house, new fence in backyard. Nicely treed front and back yards, double garage. Great location only 10 minutes South of the University Hospital, University of Alberta, Whyte Ave and five minutes to Southgate shopping centre and the LRT station.

## **Community Information**

Address 10562 62 Avenue

Area Edmonton
Subdivision Allendale
City Edmonton
County ALBERTA

Province AB

Postal Code T6H 1M4