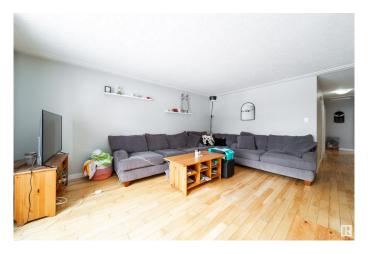

#### \$482,750

5 Bedroom, 2.00 Bathroom, 1,054 sqft Single Family on 0.00 Acres

Allendale, Edmonton, AB

Great investment property- upgraded three bedroom bungalow in Allendale. Over 1000 sq ft home with a two bedroom basement inlaw suite. Upgrades include kitchen cupboards, granite tops in kitchen and bathroom, hardwood floors, interior doors, casings and baseboards. Side entrance leading to basement where there is a second kitchen and living room, 2 bedrooms and a 4 piece bathroom. 100 amp electrical, updated pipes in basement floor, insulation in attic, sump pump, new hot water tank and shingles on house, new fence in backyard. Nicely treed front and back yards, double garage. Great location only 10 minutes South of the University Hospital, University of Alberta, Whyte Ave and five minutes to Southgate shopping centre and the LRT station.

#### Interior

Appliances Dishwasher-Built-In, Dryer, Microwave Hood Fan, Washer,

Refrigerators-Two, Stoves-Two

Heating Forced Air-1, Natural Gas

Stories 2

Has Basement Yes

Basement Full, Finished