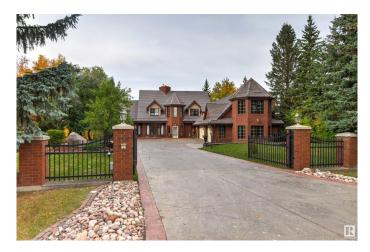

#### \$3,298,000

4 Bedroom, 5.50 Bathroom, 5,062 sqft Single Family on 0.00 Acres

Windermere, Edmonton, AB

'Indulge' in luxury living with this breathtaking estate solidly built from brick and offering privacy with a gated entry. This home features 4 bedrooms each w/an ensuite and sets the tone for sophistication. Boasting over 5,000 sq ft of meticulously designed space, this home offers stunning North Saskatchewan river valley views from nearly every angle. With \$750,000 in recent upgrades where timeless elegance meets modern flair, every detail invites a life of refined leisure. Entertain in style while showcasing your collection in the all-glass wine room or explore the outdoors while cooking in the built-in outdoor kitchen. Enjoy a charming small cabin on the propertyâ€"perfect for a cozy retreat. The heated 4 car garage with above living quarters and beautifully landscaped 1.3-acre lot offer unparalleled privacy, all just moments from the exclusive River Ridge Golf and Country Club.

## **Community Information**

| Address<br>Area<br>Subdivision<br>City<br>County<br>Province | 116 Windermere Drive<br>Edmonton<br>Windermere<br>Edmonton<br>ALBERTA<br>AB                                                                                                                    |
|--------------------------------------------------------------|------------------------------------------------------------------------------------------------------------------------------------------------------------------------------------------------|
| Postal Code                                                  | T6W 0S5                                                                                                                                                                                        |
| Amenities                                                    |                                                                                                                                                                                                |
| Amenities                                                    | Air Conditioner, Barbecue-Built-In, Deck, Gazebo, No Animal Home, No Smoking Home, Patio                                                                                                       |
| Parking Spaces                                               | 16                                                                                                                                                                                             |
| Parking                                                      | Heated, Over Sized, Quad or More Attached, RV Parking                                                                                                                                          |
| Interior                                                     |                                                                                                                                                                                                |
| Interior Features                                            | ensuite bathroom                                                                                                                                                                               |
| Appliances                                                   | Air Conditioning-Central, Alarm/Security System, Dishwasher-Built-In,<br>Dryer, Oven-Built-In, Oven-Microwave, Refrigerator, Stove-Countertop<br>Gas, Vacuum Systems, Washer, Window Coverings |
| Heating                                                      | Forced Air-2, In Floor Heat System, Natural Gas                                                                                                                                                |
| Fireplace                                                    | Yes                                                                                                                                                                                            |
| Fireplaces                                                   | Brick Facing, Glass Door, Mantel                                                                                                                                                               |
| Stories                                                      | 3                                                                                                                                                                                              |
| Has Basement                                                 | Yes                                                                                                                                                                                            |
| Basement                                                     | Full, Finished                                                                                                                                                                                 |