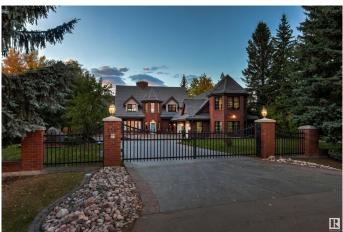

#### \$3,298,000

4 Bedroom, 5.50 Bathroom, 5,062 sqft Single Family on 0.00 Acres

Windermere, Edmonton, AB

'Indulge' in luxury living with this breathtaking estate solidly built from brick and offering privacy with a gated entry. This home features 4 bedrooms each w/an ensuite and sets the tone for sophistication. Boasting over 5,000 sq ft of meticulously designed space, this home offers stunning North Saskatchewan river valley views from nearly every angle. With \$750,000 in recent upgrades where timeless elegance meets modern flair, every detail invites a life of refined leisure. Entertain in style while showcasing your collection in the all-glass wine room or explore the outdoors while cooking in the built-in outdoor kitchen. Enjoy a charming small cabin on the propertyâ€"perfect for a cozy retreat. The heated 4 car garage with above living quarters and beautifully landscaped 1.3-acre lot offer unparalleled privacy, all just moments from the exclusive River Ridge Golf and Country Club.

## **Community Information**

| Address<br>Area<br>Subdivision<br>City<br>County<br>Province | 116 Windermere Drive<br>Edmonton<br>Windermere<br>Edmonton<br>ALBERTA<br>AB                                                                                                                    |
|--------------------------------------------------------------|------------------------------------------------------------------------------------------------------------------------------------------------------------------------------------------------|
| Postal Code                                                  | T6W 0S5                                                                                                                                                                                        |
| Amenities                                                    |                                                                                                                                                                                                |
| Amenities                                                    | Air Conditioner, Barbecue-Built-In, Deck, Gazebo, No Animal Home, No Smoking Home, Patio                                                                                                       |
| Parking Spaces                                               | 16                                                                                                                                                                                             |
| Parking                                                      | Heated, Over Sized, Quad or More Attached, RV Parking                                                                                                                                          |
| Interior                                                     |                                                                                                                                                                                                |
| Interior Features                                            | ensuite bathroom                                                                                                                                                                               |
| Appliances                                                   | Air Conditioning-Central, Alarm/Security System, Dishwasher-Built-In,<br>Dryer, Oven-Built-In, Oven-Microwave, Refrigerator, Stove-Countertop<br>Gas, Vacuum Systems, Washer, Window Coverings |
| Heating                                                      | Forced Air-2, In Floor Heat System, Natural Gas                                                                                                                                                |
| Fireplace                                                    | Yes                                                                                                                                                                                            |
| Fireplaces                                                   | Brick Facing, Glass Door, Mantel                                                                                                                                                               |
| Stories                                                      | 3                                                                                                                                                                                              |
| Has Basement                                                 | Yes                                                                                                                                                                                            |
| Basement                                                     | Full, Finished                                                                                                                                                                                 |